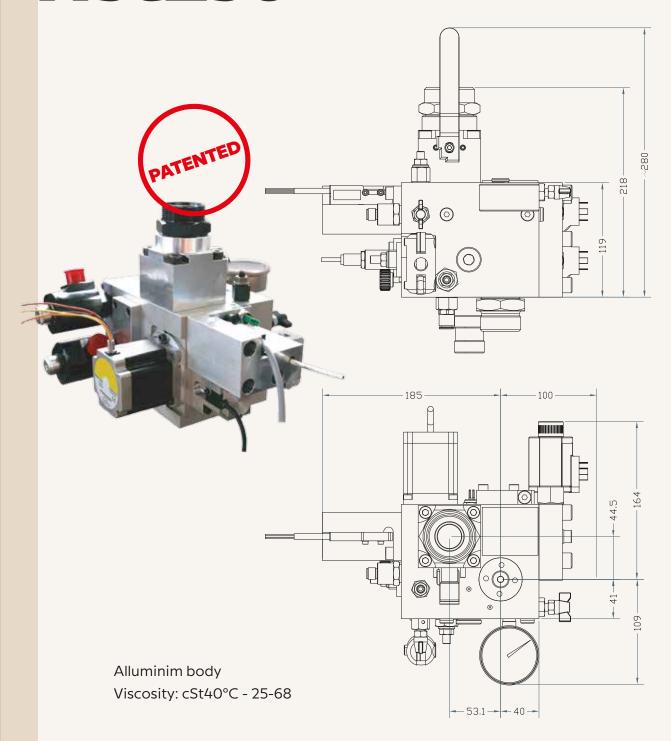

# ELECTRONIC PUMP UNIT HSe250

#### **Technical Characteristics**

| Туре   | Flow Range | Temperature | Pressure  |
|--------|------------|-------------|-----------|
|        | I/min      | Range C°    | Range bar |
| HSe250 | 20 - 250   | 10 - 60     | 10 - 45   |

# ELECTRONIC PUMP UNIT HSe700

#### **Technical Characteristics**

| Туре   | Flow Range | Temperature | Pressure  |
|--------|------------|-------------|-----------|
|        | I/min      | Range C°    | Range bar |
| HSe700 | 250 - 700  | 10 - 60     | 10 - 45   |