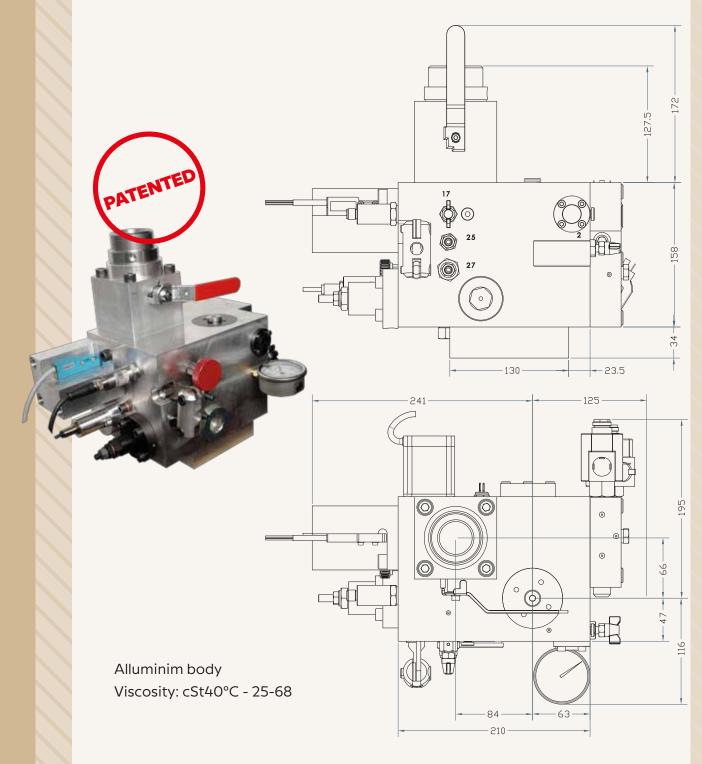

# HSe ELECTRONIC PUMP UNIT

- Amendament A3 integrated
- High comfort during the stroke
- Low noise

- Energy saving
- Controlled by a stepper motor

# ELECTRONIC PUMP UNIT HSe250

# ELECTRONIC PUMP UNIT HSe700