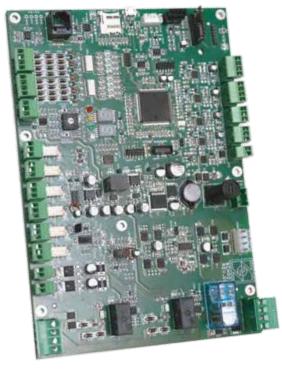

### **ELECTRONIC CONTROL BOARD**

### **Electronic Control Board**

Possibility to connect the board to PC, USB, SD, WI-FI.

The Flow meter, pressure and temperatureallows to operate with closed ring.

All the parameters are changeable by Pc, keyboard, smartphone or tablet.